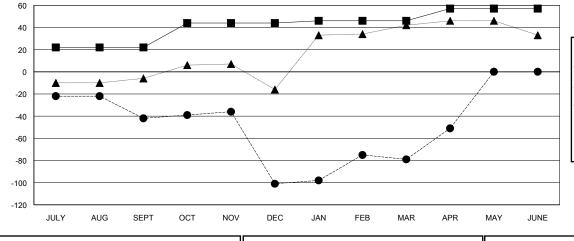

# GOALS AND ACTUAL MEMBERS CUMULATIVE

| DROPPED CLUBS: 3 |     |
|------------------|-----|
| DROPPED MEMBERS  |     |
| DECEASED         | 22  |
| CLUB CANCELLED   | 44  |
| OTHER            | 142 |
| TOTAL            | 208 |

### **LOCATION CALIFORNIA**

**GMT CA** 

| Clubs                 |               |           |               | Members               |                           |                         |                                              |
|-----------------------|---------------|-----------|---------------|-----------------------|---------------------------|-------------------------|----------------------------------------------|
| RESULTS FOR 2017-2018 |               |           |               | RESULTS FOR 2017-2018 |                           |                         |                                              |
| QUARTER               | NEW CLUB GOAL | NEW CLUBS | DROPPED CLUBS | QUARTER               | MEMBER GROWTH NET<br>GOAL | MEMBER GROWTH<br>ACTUAL | DROPPED MEMBERS ACTUAL (including transfers) |
| JULY/AUG/SEPT         | 1             | 0         | 0             | JULY/AUG/SEPT         | 22                        | 35                      | 68                                           |
| OCT/NOV/DEC           | 1             | 0         | 3             | OCT/NOV/DEC           | 22                        | 37                      | 92                                           |
| JAN/FEB/MAR           | 0             | 0         | 0             | JAN/FEB/MAR           | 2                         | 66                      | 37                                           |
| APR/MAY/JUNE          | 1             | 1         | 0             | APR/MAY/JUNE          | 11                        | 40                      | 11                                           |