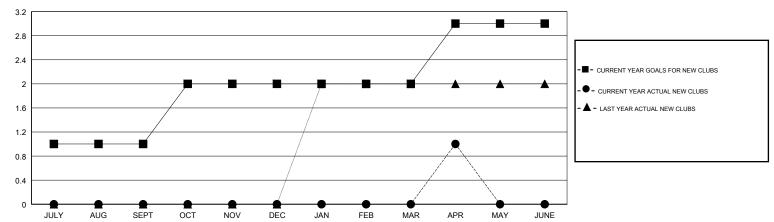

#### GOALS AND ACTUAL NEW CLUBS CUMULATIVE

### **LOCATION CALIFORNIA**

**GMT CA** 

| Clubs                 |               |           |               | Members               |                           |                         |                                              |
|-----------------------|---------------|-----------|---------------|-----------------------|---------------------------|-------------------------|----------------------------------------------|
| RESULTS FOR 2017-2018 |               |           |               | RESULTS FOR 2017-2018 |                           |                         |                                              |
| QUARTER               | NEW CLUB GOAL | NEW CLUBS | DROPPED CLUBS | QUARTER               | MEMBER GROWTH NET<br>GOAL | MEMBER GROWTH<br>ACTUAL | DROPPED MEMBERS ACTUAL (including transfers) |
| JULY/AUG/SEPT         | 1             | 0         | 0             | JULY/AUG/SEPT         | 22                        | 35                      | 68                                           |
| OCT/NOV/DEC           | 1             | 0         | 3             | OCT/NOV/DEC           | 22                        | 37                      | 92                                           |
| JAN/FEB/MAR           | 0             | 0         | 0             | JAN/FEB/MAR           | 2                         | 66                      | 37                                           |
| APR/MAY/JUNE          | 1             | 1         | 0             | APR/MAY/JUNE          | 11                        | 40                      | 11                                           |